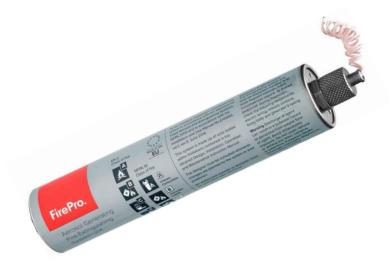

## RY AEROSOL EXTINGUISHER

| TECHNICAL INFORMATION        |                                           |  |
|------------------------------|-------------------------------------------|--|
| Model                        | FP-20 S                                   |  |
| Type                         | Cold                                      |  |
| Activation mechanism         | electrical (1,5-32V D/C 0,8A in 3-4 sec.) |  |
| Weight gross                 | 290 grams                                 |  |
| Weight gross exting. agent   | 20 grams                                  |  |
| Weight net exting. agent     | 12 grams effective                        |  |
| Operational (Discharge) time | 5-10 seconds                              |  |
| Nozzle                       | Standard                                  |  |
| Discharge outlets            | 1                                         |  |
| Emission length per outlet   | 0,6 m                                     |  |
| Size                         | 165 mm x 32 mm (diameter)                 |  |
| Fire class                   | A. B. C. F. L                             |  |